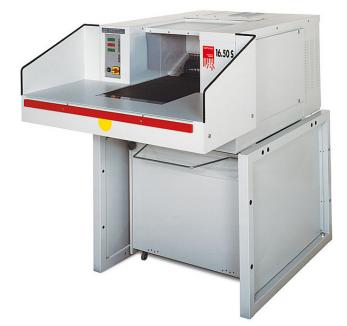

## Martin-Yale Intimus 16.50 11.8CC Cross Cut Paper Shredder

[16.50 11.8CC]

List Price: \$34,017.56 You Save: \$12,756.59 **Your Price: \$21,260.97** 

Martin-Yale Intimus 16.50 11.8CC Cross Cut Paper Shredder

The Martin-Yale **16.50 11.8CC** industrial shredder from Intimus® is a high performance large document shredder with a conveyor belt feed from the receiving table to the cutting mechanism. Dosage paddles pull not only smooth, but crumpled paper in the same way. Optimum cutting performance thanks to rugged, wear-resistant cutting rollers made from high-grade steel and a high-power, thermally protected geared electric motor and stable drive. 500 mm working width; suitable for all standard computer formats.