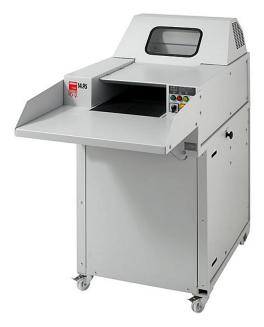

## ShredderSource.com Martin-Yale Intimus 14.955 Cross Cut Paper Shredder

\$10,363.17

[14.955]

List Price: \$16,995.00 You Save: \$6,631.83 Your Price: \$10,363.17

Martin-Yale Intimus 14.95S Cross Cut Paper Shredder

The Martin-Yale **14.95S industrial shredder** from Intimus® is a compact large document shredder with sophisticated feeding method. Feeding via conveyor belt. Dosage paddles pull not only smooth, but crumpled paper in the same way. Optimum cutting performance thanks to rugged, wear-resistant cutting rollers made from high-grade steel and a high-power, thermally protected geared electric motor and stable drive. 440 mm working width; suitable for all standard computer formats.