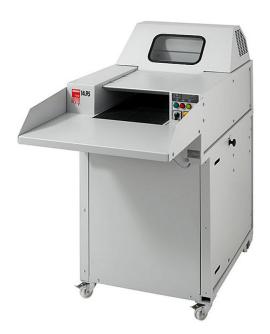

701 E Gardena Blvd Gardena CA 90248 800.808.2377

## ShredderSource.com Martin-Yale Intimus 14.955 Cross Cut Paper Shredder

\$10,363.17

[14.955]

List Price: \$16,995.00 You Save: \$6,631.83 Your Price: \$10,363.17

Martin-Yale Intimus 14.95S Cross Cut Paper Shredder



The Martin-Yale **14.95S industrial shredder** from Intimus® is a compact large document shredder with sophisticated feeding method. Feeding via conveyor belt. Dosage paddles pull not only smooth, but crumpled paper in the same way. Optimum cutting performance thanks to rugged, wear-resistant cutting rollers made from high-grade steel and a high-power, thermally protected geared electric motor and stable drive. 440 mm working width; suitable for all standard computer formats.



Martin-Yale Intimus 14.95S Cross Cut Paper Shredder

## ShredderSource.com

701 E Gardena Blvd Gardena CA 90248 800.808.2377

## ShredderSource.com