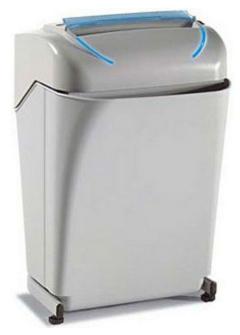

## ShredderSource.com Kobra 240 HS-6 High

## **Security Cross Cut Shredder**

[240 HS-6]

List Price: \$1,871.00 Your Price: \$1,871.00

Kobra 240 HS-6 High Security Cross Cut Shredder

\$1,871.00

High security cross cut shredder suitable to shred classified and "Top Secret" documents. Equipped with "ENERGY SMART" system with optical illuminated indicators for zero power consumption in Stand-by mode and environmental protection. Approved by many International Governments and Military Bodies, it's also being used by the US Department of States, the CIA and the National Security Agency. A special cutting system can shred a paper sheet in about 20,000 microchips which become absolutely unreadable even if special electronic optical microscopes are used. Meets NSA CSS Specifications 02-01.

Kobra 240 HS-6 High Security Cross Cut Shredder