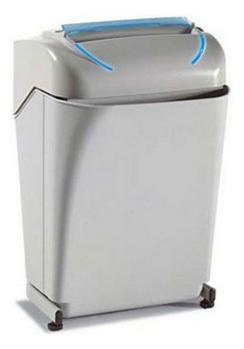

## ShredderSource.com Kobra 240 HS-6 High

## **Security Cross Cut Shredder**

[240 HS-6]

List Price: \$1,871.00 Your Price: \$1,871.00

Kobra 240 HS-6 High Security Cross Cut Shredder

\$1,871.00

High security cross cut shredder suitable to shred classified and "Top Secret" documents. Equipped with "ENERGY SMART" system with optical illuminated indicators for zero power consumption in Stand-by mode and environmental protection. Approved by many International Governments and Military Bodies, it's also being used by the US Department of States, the CIA and the National Security Agency. A special cutting system can shred a paper sheet in about 20,000 microchips which become absolutely unreadable even if special electronic optical microscopes are used. Meets NSA CSS Specifications 02-01.

Kobra 240 HS-6 High Security Cross Cut Shredder