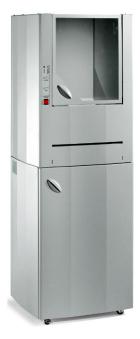

## ShredderSource.com Kobra 400 WB Cross Cut Paper Shredder

[400 WB]

List Price: <u>\$11,415.00</u> Your Price: **\$11,415.00** 

Kobra 400 WB Cross Cut Paper Shredder

The **Kobra 400 WB** is a cross cut shredder designed to shred computer prints-outs as well as paper coming from the waste baskets of an entire office floor: just insert the paper into the dedicated throat or to empty the waste basket into the large hopper, and the impressive cutting knives, which are fed through an automatic feeding system with mechanical revolving flaps, shred everything into small chips, for great security and bulk reduction of the shredded material.