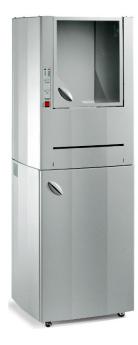

## ShredderSource.com Kobra 400 WB Cross Cut Paper Shredder

[400 WB]

List Price: <u>\$11,415.00</u> Your Price: **\$11,415.00** 

Kobra 400 WB Cross Cut Paper Shredder

The **Kobra 400 WB** is a cross cut shredder designed to shred computer prints-outs as well as paper coming from the waste baskets of an entire office floor: just insert the paper into the dedicated throat or to empty the waste basket into the large hopper, and the impressive cutting knives, which are fed through an automatic feeding system with mechanical revolving flaps, shred everything into small chips, for great security and bulk reduction of the shredded material.