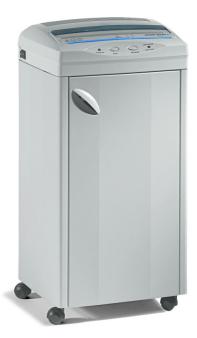

## ShredderSource.com Kobra 300 CC4 Cross Cut

**Paper Shredder** 

[300 CC4]

List Price: \$3,249.00 Your Price: \$3,249.00

Kobra 300 CC4 Cross Cut Paper Shredder

The **Kobra 300 CC4** is a mid-size cross cut shredder. suitable to shred computer paper with tractor-feed margins thanks to the wide 12" throat. Equipped with "ENERGY SMART" system with optical illuminated indicators for zero power consumption in Stand-by mode and environmental protection. A double motor drive technology, operating in conjunction with two "SUPER POTENTIAL POWER UNIT", delivers maximum shredding capacity. 21 gallon high quality steel cabinet holds high volume of shredded material.