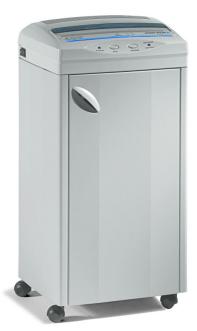

## ShredderSource.com Kobra 260 C2 Cross Cut

**Paper Shredder** 

[260 C2]

List Price: \$2,495.00 Your Price: \$2,495.00

Kobra 260 C2 Cross Cut Paper Shredder

The Kobra 260 S5 is a mid-size office cross cut shredder, fit to shred also computer paper with tractor-feed margins thanks to the wide 10.25" throat. Equipped with "ENERGY SMART" system with optical illuminated indicators for zero power consumption in Stand-by mode and environmental protection. 21 gallon high quality steel cabinet holds high volume of shredded materials.