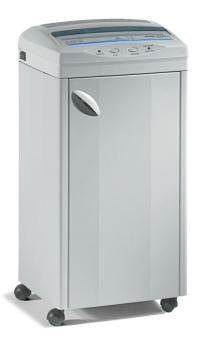

## ShredderSource.com Kobra 260 C2 Cross Cut

**Paper Shredder** 

[260 C2]

List Price: \$2,495.00 Your Price: \$2,495.00

Kobra 260 C2 Cross Cut Paper Shredder

The Kobra 260 S5 is a mid-size office cross cut shredder, fit to shred also computer paper with tractor-feed margins thanks to the wide 10.25" throat. Equipped with "ENERGY SMART" system with optical illuminated indicators for zero power consumption in Stand-by mode and environmental protection. 21 gallon high quality steel cabinet holds high volume of shredded materials.