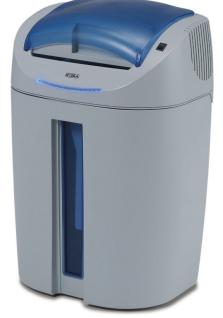

## ShredderSource.com Kobra +3 CC4 Cross Cut

**Paper Shredder** 

[+3 CC4]

List Price: \$945.00 Your Price: \$945.00

Kobra +3 CC4 Cross Cut Paper Shredder

\$945.00

The **Kobra+3 CC4** is a professional cross-cut shredder for small offices. It features 3 shredder functions: shredding capacity up to 14 sheets at a time by just inserting them into the throat on the front, shreds CD-ROMs, DVD and credit cards by inserting them into the 2nd throat; shreds crumpled paper using the revolutionary new "THROW AND SHRED" system with its special automatic feeder with rotating flaps.