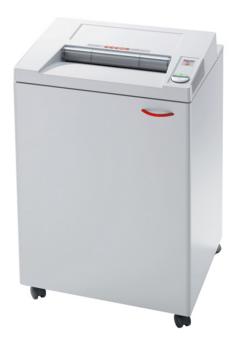

## ShredderSource.com MBM Destroyit 3804SC Strip Cut Paper Shredder

\$1,983.00

[3804 SC]

List Price: \$3,349.00 You Save: \$1,366.00 **Your Price: \$1,983.00** 

MBM Destroyit 3804SC Strip Cut Paper Shredder

The MBM Destroyit 3804 Strip Cut Paper Shredder has the SPS (Safety Protection System) package: electronically controlled, transparent safety shield in the feed opening; Easy Switch control element uses color codes and back-lit symbols to indicate operational status; automatic reverse and power cut-off (avoids paper jams); automatic power cut-off when shred bin is full or when cabinet door is opened; double protection against overheating; ESM (Energy Saving Mode) after 1 hour of inactivity.