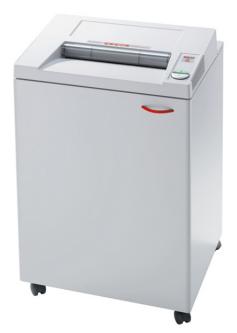

## ShredderSource.com MBM Destroyit 3804SC Strip Cut Paper Shredder

\$1,983.00

[3804 SC]

List Price: \$3,349.00 You Save: \$1,366.00 **Your Price: \$1,983.00** 

MBM Destroyit 3804SC Strip Cut Paper Shredder

The MBM Destroyit 3804 Strip Cut Paper Shredder has the SPS (Safety Protection System) package: electronically controlled, transparent safety shield in the feed opening; Easy Switch control element uses color codes and back-lit symbols to indicate operational status; automatic reverse and power cut-off (avoids paper jams); automatic power cut-off when shred bin is full or when cabinet door is opened; double protection against overheating; ESM (Energy Saving Mode) after 1 hour of inactivity.