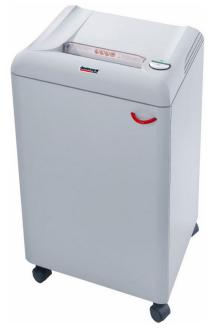

## ShredderSource.com MBM Destroyit 2503CC Cross Cut Paper Shredder

[2503]

List Price: \$1,879.00 You Save: \$764.00

Your Price: \$1,115.00

MBM Destroyit 2503CC Cross Cut Paper Shredder

The Destroyit 2503 cross cut shredder comes with the SPS (Safety Protection System) package. It is electronically controlled and has a transparent safety shield in the feed opening. The Easy Switch control element uses color codes and back-lit symbols to indicate operational status. Had and automatic reverse and power cut-off in case of a paper jam. The power cut-off is also there when the shred bag is full or the cabinet door is open. This shredder has a automatic start and stop. The sheet capacity is 12-14 sheets of standard 20-pound paper but will vary due to variations in paper and power supply. 26-gallon bin capacity. High quality, hardened steel cutting shafts take staples, paper clips, and credit cards. This is a wooden cabinet and is mounted on casters. The security level is a 3. Comes with a lifetime warranty of cutting shafts.