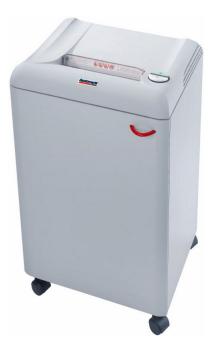

## ShredderSource.com MBM Destroyit 2503CC Cross Cut Paper Shredder

[2503]

List Price: \$1,879.00 You Save: \$764.00

Your Price: \$1,115.00

MBM Destroyit 2503CC Cross Cut Paper Shredder

The Destroyit 2503 cross cut shredder comes with the SPS (Safety Protection System) package. It is electronically controlled and has a transparent safety shield in the feed opening. The Easy Switch control element uses color codes and back-lit symbols to indicate operational status. Had and automatic reverse and power cut-off in case of a paper jam. The power cut-off is also there when the shred bag is full or the cabinet door is open. This shredder has a automatic start and stop. The sheet capacity is 12-14 sheets of standard 20-pound paper but will vary due to variations in paper and power supply. 26-gallon bin capacity. High quality, hardened steel cutting shafts take staples, paper clips, and credit cards. This is a wooden cabinet and is mounted on casters. The security level is a 3. Comes with a lifetime warranty of cutting shafts.