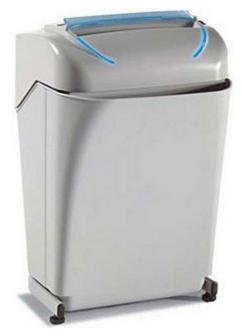

## ShredderSource.com Kobra 240 HS High Security Cross Cut Shredder

asfsadfds1063

High security cross cut shredder suitable to shred classified and "Top Secret" documents. Equipped with "ENERGY SMART" system with optical illuminated indicators for zero power consumption in Stand-by mode and environmental protection. Approved by many International Governments and Military Bodies, it's also being used by the US Department of States, the CIA, the National Security Agency and by the members of the G8 Summits. A special cutting system can shred a paper sheet in about 10,000 microchips which become absolutely unreadable even if special electronic optical microscopes are used.