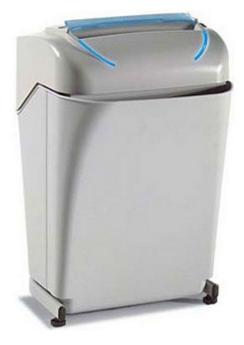

## ShredderSource.com Kobra 240 HS High Security Cross Cut Shredder

\$2,245.00

[240 HS]

List Price: \$2,245.00 You Save: \$1,025.00 **Sale Price:** \$1,220.00

Kobra 240 HS High Security Cross Cut Shredder

High security cross cut shredder suitable to shred classified and "Top Secret" documents. Equipped with "ENERGY SMART" system with optical illuminated indicators for zero power consumption in Stand-by mode and environmental protection. Approved by many International Governments and Military Bodies, it's also being used by the US Department of States, the CIA, the National Security Agency and by the members of the G8 Summits. A special cutting system can shred a paper sheet in about 10,000 microchips which become absolutely unreadable even if special electronic optical microscopes are used.